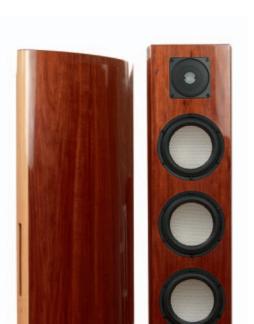

## lightning

Consensus loudspeakers are designed to reproduce in an extremely natural, dynamic and realistic way, offering impressive soundstage, basscontrol and timecoherence to set landmarks in audio reproduction.

It is a »Premium«-grade speaker owing many features to our top-of-the-line model »conspiracy«.

Its high efficiency, linear impedance behavior and minimal phase shifting equally suit for combination with single ended triode as well as transistor amplification. Unconventional design solutions and perfect craftsmanship make them outstanding in many respects.

The »lightning« speaker is designed as a 2-way System. Innovative AIRFLOW and RESONANCE technologies and the best available components have been used by our designers to create loudspeakers which combine »OLD-WORLD CRAFTSMANSHIP with CUTTING EDGE ENGINEERING«.

At CONSENSUS AUDIO ENGINEERING we stand for a pure, timeless design which integrates perfectly into high quality interior design concepts of the speaker itself and domestic environments as well.