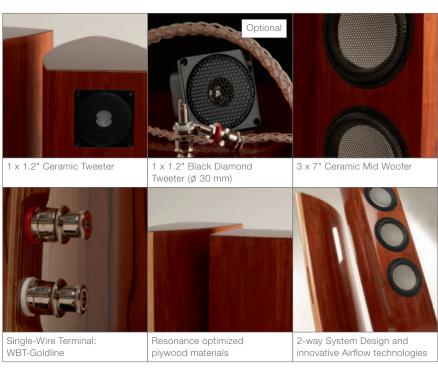

### **Specifications**

| <u>-</u>               |                                                                                   |
|------------------------|-----------------------------------------------------------------------------------|
| Speaker                | lightning se                                                                      |
| System                 | 3-way Airflow Damping                                                             |
| Cabinet                | Resonance optimized plywood materials                                             |
| Driver Arrangement     | 1 x 1.2" Ceramic Tweeter<br>Optional<br>1 x 1.2" Black Diamond Tweeter            |
|                        | 3 x 7" Ceramic mid Woofer                                                         |
|                        | Basket spiders & magnets airflow optimized (Custom-made by Accuton for CONSENSUS) |
| Impedance              | 5 Ohm                                                                             |
| Sensitivity            | 91 dB                                                                             |
| Recommended Amp Power  | 15-200 Watt                                                                       |
| Frequency Response     | 28 Hz-35 kHz/-3 dB                                                                |
| Single-Wire Terminal   | WBT – Germany Goldline                                                            |
| Crossover Parts        | Custom-made by Mundorf - Germany                                                  |
| Internal Wire          | Handmade by Music Link<br>Under licence of Shunyata Research                      |
| Dimensions (H x W x D) | 112 x 27 x 41 cm - 44 x 10 x 17 inch                                              |
| Weight (per piece)     | 35 kg - 77.2 lbs                                                                  |
|                        |                                                                                   |